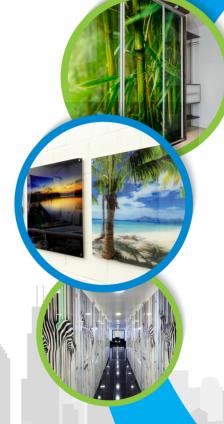

## Graph-

- High Resolution Printed Artwork on Glass ENDLESS POSSIBILITIES!
- Glass partitions for offices with custom artwork to suit your needs.
- Your favorite photo's printed on glass.
- Artwork can be edge lit or backlit so images really standout.
- Custom backsplashes, signs, murals, countertops...... *LET YOUR IMAGINATION RUN FREE!*
- Glass can be printed to emulate wood grain for sides of cases, **SAVE MONEY** by eliminating all the framing and laminate and use full glass sides instead.